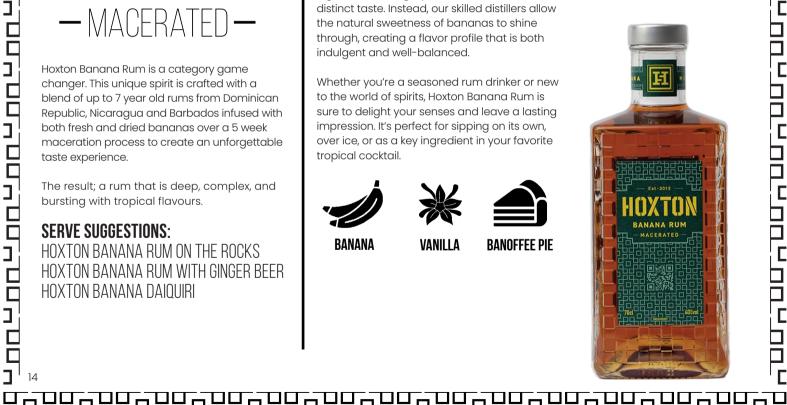

# BANANA RUM

#### - MACFRATED -

Hoxton Banana Rum is a category game changer. This unique spirit is crafted with a blend of up to 7 year old rums from Dominican Republic, Nicaragua and Barbados infused with both fresh and dried bananas over a 5 week maceration process to create an unforgettable taste experience.

The result; a rum that is deep, complex, and bursting with tropical flavours.

#### HOXTON BANANA RUM

Unlike other flavoured rums on the market. Hoxton Banana Rum doesn't rely on artificial ingredients or sugary additives to achieve its distinct taste. Instead, our skilled distillers allow the natural sweetness of bananas to shine through, creating a flavor profile that is both indulgent and well-balanced.

Whether you're a seasoned rum drinker or new to the world of spirits, Hoxton Banana Rum is sure to delight your senses and leave a lasting impression. It's perfect for sipping on its own, over ice, or as a key ingredient in your favorite tropical cocktail.