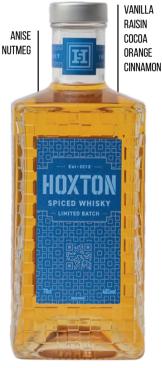

# SPICED WHISKY

— I IMITED BATCH —

Hoxton Spiced Whisky is the disruptor the whisky category has been waiting for. Arguably a spirit category in it's own right. This is the Whisky for new whisky drinkers and flavour explorers.

#### HOXTON SPICED WHISKY

Blended with the finest scotch whiskies, using a base spirit of 3 year old blended scotch mixed using fruits and spices including Raisin, Dates, vanilla, cinnamon, cardamom and apples.

Curated lovingly over a process of tasting over 20+ different blends to find the perfect base spirit for our Spiced Whisky expression.

This whisky offers a bold, spiced taste that's sure to leave a lasting impression on your palate. Mix with Cola or enjoy on the rocks.