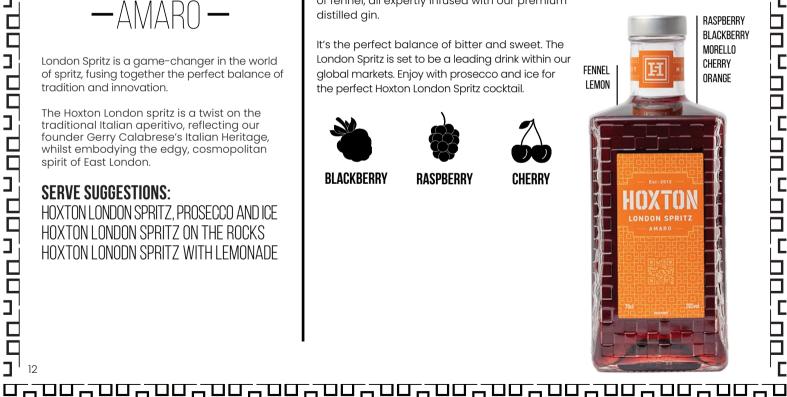

# **LONDON SPRITZ**

-AMARO -

London Spritz is a game-changer in the world of spritz, fusing together the perfect balance of tradition and innovation.

The Hoxton London spritz is a twist on the traditional Italian aperitivo, reflecting our founder Gerry Calabrese's Italian Heritage, whilst embodying the edgy, cosmopolitan spirit of East London.

#### HOXTON LONDON SPRITZ

This signature cocktail features a fusion of flavors including orange, morello cherry, blackberry, raspberry, lemon, and subtle hints of fennel, all expertly infused with our premium distilled ain.

It's the perfect balance of bitter and sweet. The London Spritz is set to be a leading drink within our global markets. Enjoy with prosecco and ice for the perfect Hoxton London Spritz cocktail.

RASPRERRY