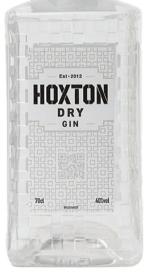

# DRY

Hoxton Dry Gin is the epitome of classic gin with a modern twist. This artisanal gin is made with a delicate blend of 100% natural ingredients, each carefully selected for their unique flavor profile.

Leading with the traditional juniper flavour that you'd expect from a dry gin, it is then expertly balanced with grapefruit, ginger, orris root and tarragon.

The result is a perfectly balanced gin that is smooth, refreshing and crisp. It is the perfect base for any classic cocktail or for those who prefer their gin neat. This gin has been created with the discerning drinker in mind.

It is a gin that is both classic and modern, offering the perfect balance of tradition and innovation.

#### **HOXTON DRY GIN**

Whether you are sipping it straight, adding tonic or mixing it into your favorite cocktail.

SCAN ME

**GRAPEFRUIT** ORRIS ROOT TARRAGON